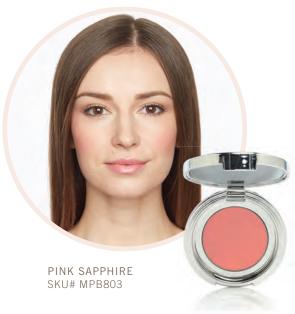

### PRESSED MINERAL BLUSH

4 G / .14 OZ

#### **Pressed Mineral Blush**

- Amber
- Pink Coral
- Pink Sapphire

BRUSH DISPLAY | 8.5"W X 4"D X "2H (8.5"H including brushes)\* SKU# MPD903

- Large Buki Foundation Brush
- Flat Top Brush
- Powder Brush
- Blush Brush
- Concealer Brush
- 5 Brush Set