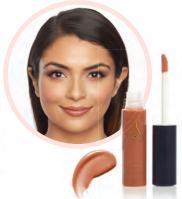

### Glimmer-kissed Lips. Naturally.

### NATURAL LIP GLOSS

5 ML / .18 OZ

90% Certified Organic\* & Gluten-Free

\*Ricinus Communis (Castor) Oil, \*Cocos Nucifera
(Coconut) Oil, \*Vitis Vinifera (Grape) Seed Oil,
Simmondsia Chinensis (Jojoba) Oil, Cera Alba
(Beeswax), \*Helianthus Annuus (Sunflower) Seed Oil,
Kaolin, \*Copernicia Cerifera (Carnauba) Wax,
\*Theobroma Cacao (Cocoa Butter), \*Daucus Carota
Sativa (Carrot) Powder, \*Butyrospermum Parkii (Shea
Butter), Tocopherol Acetate (Vitamin E), \*Citrus Medica
Limonum (Lemon) Peel Extract, \*Rosmarinus Officinalis
(Rosemary) Leaf Extract, \*Citrus Grandis (Grapefruit)
Seed Extract, Vanilla Planifolia, May Contain (+/-): Mica
(CI 77019), Titanium Dioxide (CI 77891), Iron Oxides (CI
77499) (CI 77491), (CI 77492).