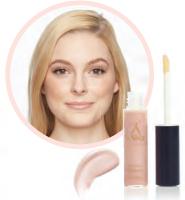

### Glimmer-kissed Lips. Naturally.

### NATURAL LIP GLOSS

5 ML / .18 OZ

90% Certified Organic\* & Gluten-Free

\*Ricinus Communis (Castor) Oil, \*Cocos Nucifera
(Coconut) Oil, \*Vitis Vinifera (Grape) Seed Oil,
Simmondsia Chinensis (Jojoba) Oil, Cera Alba
(Beeswax), \*Helianthus Annuus (Sunflower) Seed Oil,
Kaolin, \*Copernicia Cerifera (Carnauba) Wax,
\*Theobroma Cacao (Cocoa Butter), \*Daucus Carota
Sativa (Carrot) Powder, \*Butyrospermum Parkii (Shea
Butter), Tocopherol Acetate (Vitamin E), \*Citrus Medica
Limonum (Lemon) Peel Extract, \*Rosmarinus Officinalis
(Rosemary) Leaf Extract, \*Citrus Grandis (Grapefruit)
Seed Extract, Vanilla Planifolia, May Contain (+/-): Mica
(CI 77019), Titanium Dioxide (CI 77891), Iron Oxides (CI
77499) (CI 77491), (CI 77492).