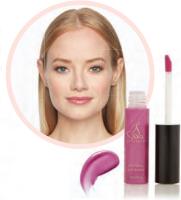

### Glimmer-kissed Lips. Naturally.

### NATURAL LIP GLOSS

5 ML / .18 OZ

90% Certified Organic\* & Gluten-Free

\*Ricinus Communis (Castor) Oil, \*Cocos Nucifera
(Coconut) Oil, \*Vitis Vinifera (Grape) Seed Oil,
Simmondsia Chinensis (Jojoba) Oil, Cera Alba
(Beeswax), \*Helianthus Annuus (Sunflower) Seed Oil,
Kaolin, \*Copernicia Cerifera (Carnauba) Wax,
\*Theobroma Cacao (Cocoa Butter), \*Daucus Carota
Sativa (Carrot) Powder, \*Butyrospermum Parkii (Shea
Butter), Tocopherol Acetate (Vitamin E), \*Citrus Medica
Limonum (Lemon) Peel Extract, \*Rosmarinus Officinalis
(Rosemary) Leaf Extract, \*Citrus Grandis (Grapefruit)
Seed Extract, Vanilla Planifolia, May Contain (+/-): Mica
(CI 77019), Titanium Dioxide (CI 77891), Iron Oxides (CI
77499) (CI 77491), (CI 77492).