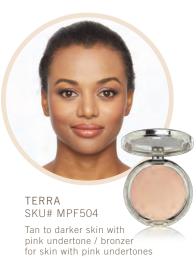

### PRESSED MINERAL FOUNDATION

12 G / .423 OZ

BRONZE SHADE:
Ingredients: Bismuth Oxychloride, Mica, Zinc Oxide, Dimethicone, Silica, Boron Nitride, Vitis Vinifera (Grape) Seed Oil, Punica Granatum, Helianthus Annuus (Sunflower) Seed Oil, Romarinus Officinalis (Rosemary) Leaf. Caprylyl Glycol, Phenoxyethanol. May Contain (+/-): Titanium Dioxide (Cl 77891) Iron Oxides (Cl 77491, 77492, 77499).

### SKIN UNDERTONE: COOL

SKIN UNDERTONE: WARM

Ethnic complexions and everyday bronzer for all.

### **Pressed Mineral Foundation**

- Natural Ivory
- Marble Rosé
- Pink Sandstone
- Terra
- Creamy Pearl