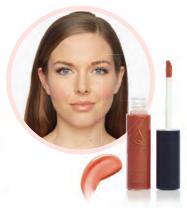

### Glimmer-kissed Lips. Naturally.

### NATURAL LIP GLOSS

5 ML / .18 OZ

90% Certified Organic\* & Gluten-Free

\*Ricinus Communis (Castor) Oil, \*Cocos Nucifera
(Coconut) Oil, \*Vitis Vinifera (Grape) Seed Oil,
Simmondsia Chinensis (Jojoba) Oil, Cera Alba
(Beeswax), \*Helianthus Annuus (Sunflower) Seed Oil,
Kaolin, \*Copernicia Cerifera (Carnauba) Wax,
\*Theobroma Cacao (Cocoa Butter), \*Daucus Carota
Sativa (Carrot) Powder, \*Butyrospermum Parkii (Shea
Butter), Tocopherol Acetate (Vitamin E), \*Citrus Medica
Limonum (Lemon) Peel Extract, \*Rosmarinus Officinalis
(Rosemary) Leaf Extract, \*Citrus Grandis (Grapefruit)
Seed Extract, Vanilla Planifolia, May Contain (+/-): Mica
(CI 77019), Titanium Dioxide (CI 77891), Iron Oxides (CI
77499) (CI 77491), (CI 77492).