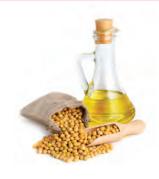

### [SOYBEAN OIL]

With high levels of antioxidant Vitamin E and omega-3, this natural oil can protect skin from sun exposure, while helping to reduce the appearance of blemishes and diminishing wrinkles. Soy's moisturizing effects are especially helpful for combination skin.