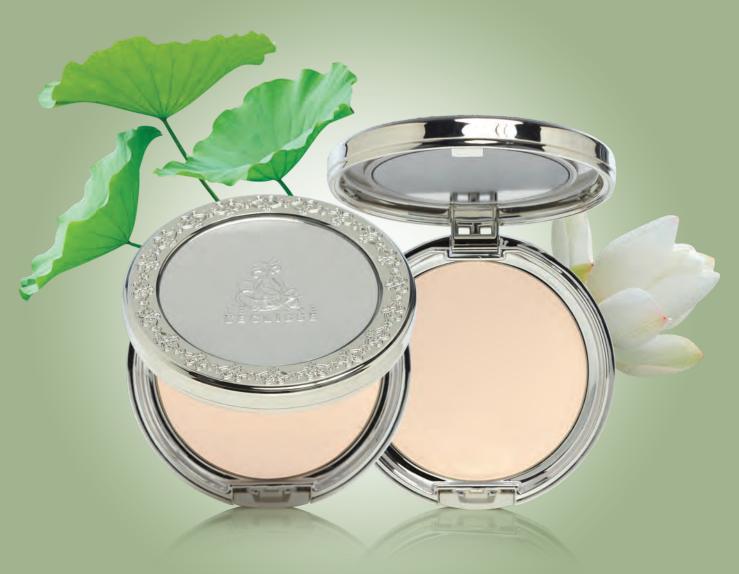

### PRESSED MINERAL SETTING POWDER

12 G / .423 OZ

Oleifera Seed Oil, Limnanthes Alba (Meadowróz Oil, Butyrospermum Parkii (Shea Butter), Tocop Acetate, Zinc Oxide, Methicone, Caprylyl Glycol, Phenoxyethanol. May Contain: Titanium Dioxide 77891), Iron Oxides (Cl 77491, 77492, 77499).