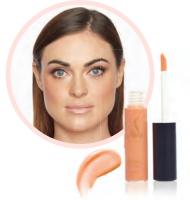

### Glimmer-kissed Lips. Naturally.

### NATURAL LIP GLOSS

5 ML / .18 OZ

90% Certified Organic\* & Gluten-Free

\*Ricinus Communis (Castor) Oil, \*Cocos Nucifera
(Coconut) Oil, \*Vitis Vinifera (Grape) Seed Oil,
Simmondsia Chinensis (Jojoba) Oil, Cera Alba
(Beeswax), \*Helianthus Annuus (Sunflower) Seed Oil,
Kaolin, \*Copernicia Cerifera (Carnauba) Wax,
\*Theobroma Cacao (Cocoa Butter), \*Daucus Carota
Sativa (Carrot) Powder, \*Butyrospermum Parkii (Shea
Butter), Tocopherol Acetate (Vitamin E), \*Citrus Medica
Limonum (Lemon) Peel Extract, \*Rosmarinus Officinalis
(Rosemary) Leaf Extract, \*Citrus Grandis (Grapefruit)
Seed Extract, Vanilla Planifolia, May Contain (+/-): Mica
(CI 77019), Titanium Dioxide (CI 77891), Iron Oxides (CI
77499) (CI 77491), (CI 77492).