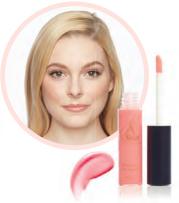

### Glimmer-kissed Lips. Naturally.

### NATURAL LIP GLOSS

5 ML / .18 OZ

90% Certified Organic\* & Gluten-Free

\*Ricinus Communis (Castor) Oil, \*Cocos Nucifera
(Coconut) Oil, \*Vitis Vinifera (Grape) Seed Oil,
Simmondsia Chinensis (Jojoba) Oil, Cera Alba
(Beeswax), \*Helianthus Annuus (Sunflower) Seed Oil,
Kaolin, \*Copernicia Cerifera (Carnauba) Wax,
\*Theobroma Cacao (Cocoa Butter), \*Daucus Carota
Sativa (Carrot) Powder, \*Butyrospermum Parkii (Shea
Butter), Tocopherol Acetate (Vitamin E), \*Citrus Medica
Limonum (Lemon) Peel Extract, \*Rosmarinus Officinalis
(Rosemary) Leaf Extract, \*Citrus Grandis (Grapefruit)
Seed Extract, Vanilla Planifolia, May Contain (+/-): Mica
(CI 77019), Titanium Dioxide (CI 77891), Iron Oxides (CI
77499) (CI 77491), (CI 77492).