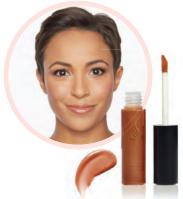

### Glimmer-kissed Lips. Naturally.

### NATURAL LIP GLOSS

5 ML / .18 OZ

90% Certified Organic\* & Gluten-Free

\*Ricinus Communis (Castor) Oil, \*Cocos Nucifera
(Coconut) Oil, \*Vitis Vinifera (Grape) Seed Oil,
Simmondsia Chinensis (Jojoba) Oil, Cera Alba
(Beeswax), \*Helianthus Annuus (Sunflower) Seed Oil,
Kaolin, \*Copernicia Cerifera (Carnauba) Wax,
\*Theobroma Cacao (Cocoa Butter), \*Daucus Carota
Sativa (Carrot) Powder, \*Butyrospermum Parkii (Shea
Butter), Tocopherol Acetate (Vitamin E), \*Citrus Medica
Limonum (Lemon) Peel Extract, \*Rosmarinus Officinalis
(Rosemary) Leaf Extract, \*Citrus Grandis (Grapefruit)
Seed Extract, Vanilla Planifolia, May Contain (+/-): Mica
(CI 77019), Titanium Dioxide (CI 77891), Iron Oxides (CI
77499) (CI 77491), (CI 77492).