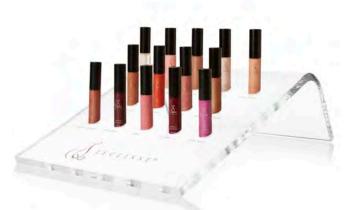

LIP GLOSS DISPLAY | 12"W X 14"D X 4"H\* SKU# MPD902

### **Natural Lip Gloss**

- Diamond Shimmer
- Rose Quartz
- Meteorite
- Moonstone
- Pink Pearl
- Amber Beige
- Coral Glow
- Rubedo
- Bronze Shimmer
- Garnet Glimmer
- Almandine
- Beryl
- Jasper
- Pink Mica