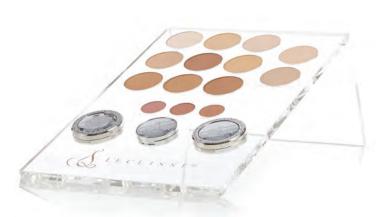

Please see our order form for details. We welcome you to contact us for more information at info@leclissecosmetic.com.

Pale Gold

• Satin Brass

Golden Umber

• Deep Bronze

COSMETICS DISPLAY | 12"W X 21"D X 7"H\* SKU# MPD901

### **Pressed Mineral Foundation**

- Natural Ivory
- Marble Rosé
- Pink Sandstone
- Terra
- Creamy Pearl

#### **Pressed Mineral Setting Powder**

- Transparent Light
- Transparent Medium/Dark

#### **Pressed Mineral Blush**

- Amber
- Pink Coral
- Pink Sapphire

BRUSH DISPLAY | 8.5"W X 4"D X "2H (8.5"H including brushes)\* SKU# MPD903

- Large Buki Foundation Brush
- Flat Top Brush
- Powder Brush
- Blush Brush
- Concealer Brush
- 5 Brush Set