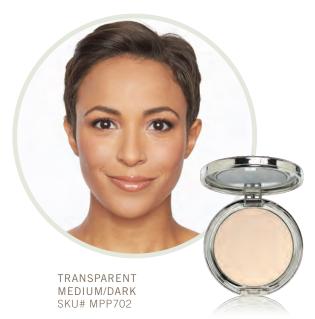

### PRESSED MINERAL SETTING POWDER

12 G / .423 OZ

Oleifera Seed Oil, Limnanthes Alba (Meadowróz Oil, Butyrospermum Parkii (Shea Butter), Tocop Acetate, Zinc Oxide, Methicone, Caprylyl Glycol, Phenoxyethanol. May Contain: Titanium Dioxide 77891), Iron Oxides (Cl 77491, 77492, 77499).

#### **Pressed Mineral Setting Powder**

- Transparent Light
- Transparent Medium/Dark