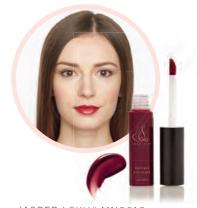

### Glimmer-kissed Lips. Naturally.

### NATURAL LIP GLOSS

5 ML / .18 OZ

90% Certified Organic\* & Gluten-Free

\*Ricinus Communis (Castor) Oil, \*Cocos Nucifera
(Coconut) Oil, \*Vitis Vinifera (Grape) Seed Oil,
Simmondsia Chinensis (Jojoba) Oil, Cera Alba
(Beeswax), \*Helianthus Annuus (Sunflower) Seed Oil,
Kaolin, \*Copernicia Cerifera (Carnauba) Wax,
\*Theobroma Cacao (Cocoa Butter), \*Daucus Carota
Sativa (Carrot) Powder, \*Butyrospermum Parkii (Shea
Butter), Tocopherol Acetate (Vitamin E), \*Citrus Medica
Limonum (Lemon) Peel Extract, \*Rosmarinus Officinalis
(Rosemary) Leaf Extract, \*Citrus Grandis (Grapefruit)
Seed Extract, Vanilla Planifolia, May Contain (+/-): Mica
(CI 77019), Titanium Dioxide (CI 77891), Iron Oxides (CI
77499) (CI 77491), (CI 77492).