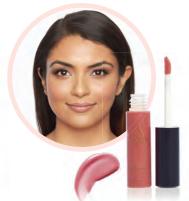

### Glimmer-kissed Lips. Naturally.

### NATURAL LIP GLOSS

5 ML / .18 OZ

90% Certified Organic\* & Gluten-Free

\*Ricinus Communis (Castor) Oil, \*Cocos Nucifera
(Coconut) Oil, \*Vitis Vinifera (Grape) Seed Oil,
Simmondsia Chinensis (Jojoba) Oil, Cera Alba
(Beeswax), \*Helianthus Annuus (Sunflower) Seed Oil,
Kaolin, \*Copernicia Cerifera (Carnauba) Wax,
\*Theobroma Cacao (Cocoa Butter), \*Daucus Carota
Sativa (Carrot) Powder, \*Butyrospermum Parkii (Shea
Butter), Tocopherol Acetate (Vitamin E), \*Citrus Medica
Limonum (Lemon) Peel Extract, \*Rosmarinus Officinalis
(Rosemary) Leaf Extract, \*Citrus Grandis (Grapefruit)
Seed Extract, Vanilla Planifolia, May Contain (+/-): Mica
(CI 77019), Titanium Dioxide (CI 77891), Iron Oxides (CI
77499) (CI 77491), (CI 77492).