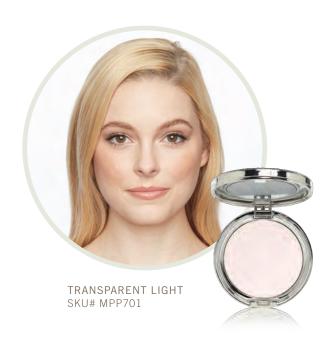

#### **Pressed Mineral Setting Powder**

- Transparent Light
- Transparent Medium/Dark