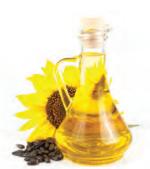

### [ SUNFLOWER SEED OIL ]

Perfect for sensitive skin, sunflower seed oil helps improves skin hydration, leading to softer, smoother skin. High levels of Vitamin A, D, C, and E also contribute to its anti-aging benefits.