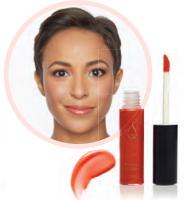

### Glimmer-kissed Lips. Naturally.

### NATURAL LIP GLOSS

5 ML / .18 OZ

90% Certified Organic\* & Gluten-Free

\*Ricinus Communis (Castor) Oil, \*Cocos Nucifera
(Coconut) Oil, \*Vitis Vinifera (Grape) Seed Oil,
Simmondsia Chinensis (Jojoba) Oil, Cera Alba
(Beeswax), \*Helianthus Annuus (Sunflower) Seed Oil,
Kaolin, \*Copernicia Cerifera (Carnauba) Wax,
\*Theobroma Cacao (Cocoa Butter), \*Daucus Carota
Sativa (Carrot) Powder, \*Butyrospermum Parkii (Shea
Butter), Tocopherol Acetate (Vitamin E), \*Citrus Medica
Limonum (Lemon) Peel Extract, \*Rosmarinus Officinalis
(Rosemary) Leaf Extract, \*Citrus Grandis (Grapefruit)
Seed Extract, Vanilla Planifolia, May Contain (+/-): Mica
(CI 77019), Titanium Dioxide (CI 77891), Iron Oxides (CI
77499) (CI 77491), (CI 77492).