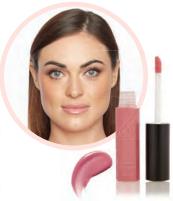

### Glimmer-kissed Lips. Naturally.

### NATURAL LIP GLOSS

5 ML / .18 OZ

90% Certified Organic\* & Gluten-Free

\*Ricinus Communis (Castor) Oil, \*Cocos Nucifera
(Coconut) Oil, \*Vitis Vinifera (Grape) Seed Oil,
Simmondsia Chinensis (Jojoba) Oil, Cera Alba
(Beeswax), \*Helianthus Annuus (Sunflower) Seed Oil,
Kaolin, \*Copernicia Cerifera (Carnauba) Wax,
\*Theobroma Cacao (Cocoa Butter), \*Daucus Carota
Sativa (Carrot) Powder, \*Butyrospermum Parkii (Shea
Butter), Tocopherol Acetate (Vitamin E), \*Citrus Medica
Limonum (Lemon) Peel Extract, \*Rosmarinus Officinalis
(Rosemary) Leaf Extract, \*Citrus Grandis (Grapefruit)
Seed Extract, Vanilla Planifolia, May Contain (+/-): Mica
(CI 77019), Titanium Dioxide (CI 77891), Iron Oxides (CI
77499) (CI 77491), (CI 77492).