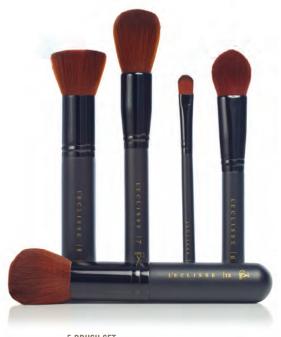

# The Softest, Most Carefully Crafted, Vegan Makeup Tools

### **BRUSHES**

**LARGE BUKI FOUNDATION BRUSH** SKU# BB12

Enjoy full coverage and easy handling with this voluminous, long-handledbrush.

FLAT TOP BRUSH SKU# BB8

Our large-handled flat top brush helps you master intense coverage and meets vegan standards.

POWDER BRUSH SKU# BB7

This hypoallergenic powder brush boasts a generous round head ex ishing powder.

BLUSH BRUSH SKU# BB6

A super-soft, rounded head with an ample body makes the perfect, hypoallergenic tool for applying blush.

CONCEALER BRUSH SKU# BB2

Blend and conceal expertly with our long-handled, flat and tapered vegan brush.

5 BRUSH SET SKU# BBS1

A complete set of vegan-approved brushes for foundation, powder, blush and concealer application.