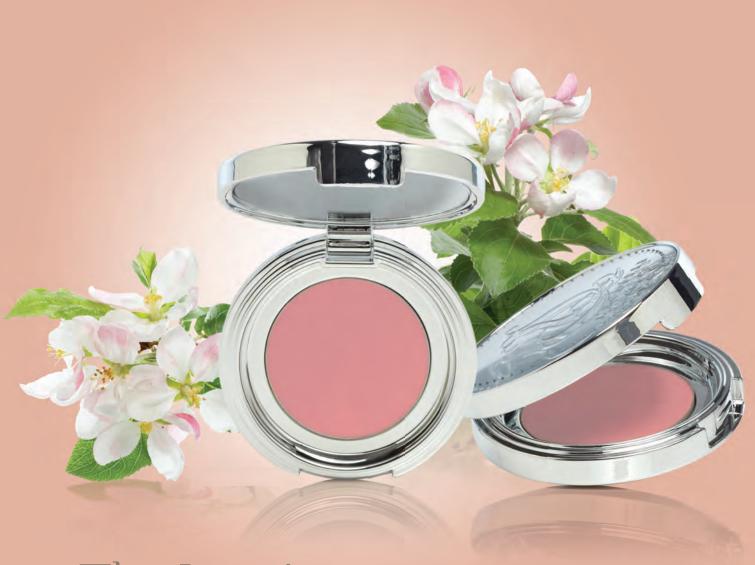

### PRESSED MINERAL BLUSH

4 G / .14 OZ

#### **Pressed Mineral Blush**

- Amber
- Pink Coral
- Pink Sapphire

BRUSH DISPLAY | 8.5"W X 4"D X "2H (8.5"H including brushes)\* SKU# MPD903

- Large Buki Foundation Brush
- Flat Top Brush
- Powder Brush
- Blush Brush
- Concealer Brush
- 5 Brush Set