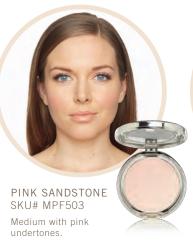

### PRESSED MINERAL FOUNDATION

12 G / .423 OZ

BRONZE SHADE:
Ingredients: Bismuth Oxychloride, Mica, Zinc Oxide, Dimethicone, Silica, Boron Nitride, Vitis Vinifera (Grape) Seed Oil, Punica Granatum, Helianthus Annuus (Sunflower) Seed Oil, Romarinus Officinalis (Rosemary) Leaf. Caprylyl Glycol, Phenoxyethanol. May Contain (+/-): Titanium Dioxide (Cl 77891) Iron Oxides (Cl 77491, 77492, 77499).

### SKIN UNDERTONE: COOL

SKIN UNDERTONE: WARM

### **Pressed Mineral Foundation**

- Natural Ivory
- Marble Rosé
- Pink Sandstone
- Terra
- Creamy Pearl