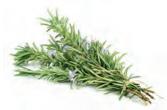

### [ ROSEMARY LEAF ]

Rosemary's antioxidant properties can help improve skin's elasticity, eliminate puffiness, and protect against sun damage.