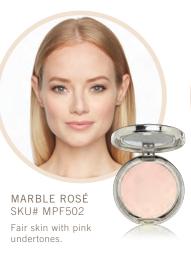

### PRESSED MINERAL FOUNDATION

12 G / .423 OZ

BRONZE SHADE:
Ingredients: Bismuth Oxychloride, Mica, Zinc Oxide, Dimethicone, Silica, Boron Nitride, Vitis Vinifera (Grape) Seed Oil, Punica Granatum, Helianthus Annuus (Sunflower) Seed Oil, Romarinus Officinalis (Rosemary) Leaf. Caprylyl Glycol, Phenoxyethanol. May Contain (+/-): Titanium Dioxide (Cl 77891) Iron Oxides (Cl 77491, 77492, 77499).

### SKIN UNDERTONE: COOL

SKIN UNDERTONE: WARM

### **Pressed Mineral Foundation**

- Natural Ivory
- Marble Rosé
- Pink Sandstone
- Terra
- Creamy Pearl