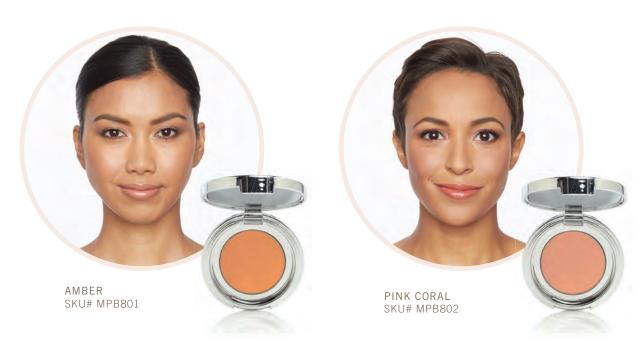

### PRESSED MINERAL BLUSH

4 G / .14 OZ

#### **Pressed Mineral Blush**

- Amber
- Pink Coral
- Pink Sapphire

BRUSH DISPLAY | 8.5"W X 4"D X "2H (8.5"H including brushes)\* SKU# MPD903

- Large Buki Foundation Brush
- Flat Top Brush
- Powder Brush
- Blush Brush
- Concealer Brush
- 5 Brush Set