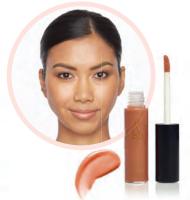

### PRESSED MINERAL FOUNDATION

12 G / .423 OZ

BRONZE SHADE:
Ingredients: Bismuth Oxychloride, Mica, Zinc Oxide, Dimethicone, Silica, Boron Nitride, Vitis Vinifera (Grape) Seed Oil, Punica Granatum, Helianthus Annuus (Sunflower) Seed Oil, Romarinus Officinalis (Rosemary) Leaf. Caprylyl Glycol, Phenoxyethanol. May Contain (+/-): Titanium Dioxide (Cl 77891) Iron Oxides (Cl 77491, 77492, 77499).

Ethnic complexions and everyday bronzer for all.