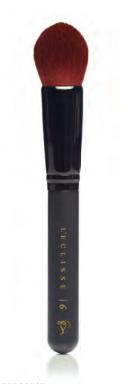

POWDER BRUSH SKU# BB7

This hypoallergenic powder brush boasts a generous round head ex ishing powder.

BLUSH BRUSH SKU# BB6

A super-soft, rounded head with an ample body makes the perfect, hypoallergenic tool for applying blush.