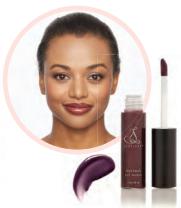

### Glimmer-kissed Lips. Naturally.

### NATURAL LIP GLOSS

5 ML / .18 OZ

90% Certified Organic\* & Gluten-Free

\*Ricinus Communis (Castor) Oil, \*Cocos Nucifera
(Coconut) Oil, \*Vitis Vinifera (Grape) Seed Oil,
Simmondsia Chinensis (Jojoba) Oil, Cera Alba
(Beeswax), \*Helianthus Annuus (Sunflower) Seed Oil,
Kaolin, \*Copernicia Cerifera (Carnauba) Wax,
\*Theobroma Cacao (Cocoa Butter), \*Daucus Carota
Sativa (Carrot) Powder, \*Butyrospermum Parkii (Shea
Butter), Tocopherol Acetate (Vitamin E), \*Citrus Medica
Limonum (Lemon) Peel Extract, \*Rosmarinus Officinalis
(Rosemary) Leaf Extract, \*Citrus Grandis (Grapefruit)
Seed Extract, Vanilla Planifolia, May Contain (+/-): Mica
(CI 77019), Titanium Dioxide (CI 77891), Iron Oxides (CI
77499) (CI 77491), (CI 77492).