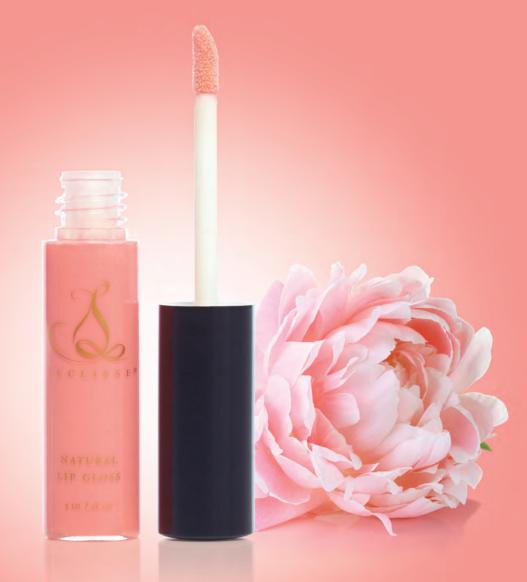

### Glimmer-kissed Lips. Naturally.

### NATURAL LIP GLOSS

5 ML / .18 OZ

90% Certified Organic\* & Gluten-Free

\*Ricinus Communis (Castor) Oil, \*Cocos Nucifera
(Coconut) Oil, \*Vitis Vinifera (Grape) Seed Oil,
Simmondsia Chinensis (Jojoba) Oil, Cera Alba
(Beeswax), \*Helianthus Annuus (Sunflower) Seed Oil,
Kaolin, \*Copernicia Cerifera (Carnauba) Wax,
\*Theobroma Cacao (Cocoa Butter), \*Daucus Carota
Sativa (Carrot) Powder, \*Butyrospermum Parkii (Shea
Butter), Tocopherol Acetate (Vitamin E), \*Citrus Medica
Limonum (Lemon) Peel Extract, \*Rosmarinus Officinalis
(Rosemary) Leaf Extract, \*Citrus Grandis (Grapefruit)
Seed Extract, Vanilla Planifolia, May Contain (+/-): Mica
(CI 77019), Titanium Dioxide (CI 77891), Iron Oxides (CI
77499) (CI 77491), (CI 77492).