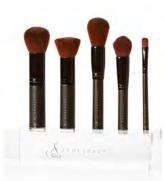

### **BRUSHES**

**LARGE BUKI FOUNDATION BRUSH** SKU# BB12

Enjoy full coverage and easy handling with this voluminous, long-handledbrush.

FLAT TOP BRUSH SKU# BB8

Our large-handled flat top brush helps you master intense coverage and meets vegan standards.

POWDER BRUSH SKU# BB7

This hypoallergenic powder brush boasts a generous round head ex ishing powder.

BLUSH BRUSH SKU# BB6

A super-soft, rounded head with an ample body makes the perfect, hypoallergenic tool for applying blush.

CONCEALER BRUSH SKU# BB2

Blend and conceal expertly with our long-handled, flat and tapered vegan brush.

5 BRUSH SET SKU# BBS1

A complete set of vegan-approved brushes for foundation, powder, blush and concealer application.

#### **Pressed Mineral Blush**

- Amber
- Pink Coral
- Pink Sapphire

BRUSH DISPLAY | 8.5"W X 4"D X "2H (8.5"H including brushes)\* SKU# MPD903

- Large Buki Foundation Brush
- Flat Top Brush
- Powder Brush
- Blush Brush
- Concealer Brush
- 5 Brush Set