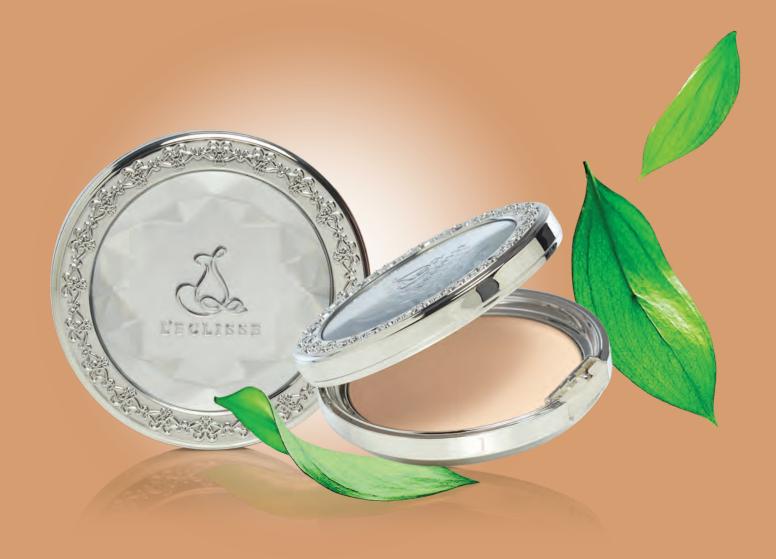

### PRESSED MINERAL FOUNDATION

12 G / .423 OZ

BRONZE SHADE:
Ingredients: Bismuth Oxychloride, Mica, Zinc Oxide, Dimethicone, Silica, Boron Nitride, Vitis Vinifera (Grape) Seed Oil, Punica Granatum, Helianthus Annuus (Sunflower) Seed Oil, Romarinus Officinalis (Rosemary) Leaf. Caprylyl Glycol, Phenoxyethanol. May Contain (+/-): Titanium Dioxide (Cl 77891) Iron Oxides (Cl 77491, 77492, 77499).

### PRESSED MINERAL SETTING POWDER

12 G / .423 OZ

Oleifera Seed Oil, Limnanthes Alba (Meadowróz Oil, Butyrospermum Parkii (Shea Butter), Tocop Acetate, Zinc Oxide, Methicone, Caprylyl Glycol, Phenoxyethanol. May Contain: Titanium Dioxide 77891), Iron Oxides (Cl 77491, 77492, 77499).