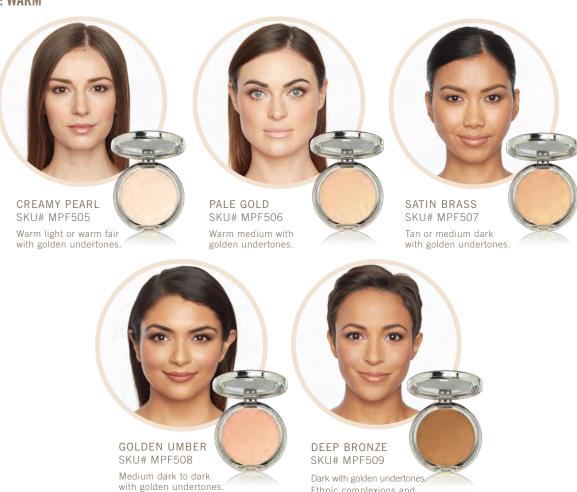

### PRESSED MINERAL FOUNDATION

12 G / .423 OZ

BRONZE SHADE:
Ingredients: Bismuth Oxychloride, Mica, Zinc Oxide, Dimethicone, Silica, Boron Nitride, Vitis Vinifera (Grape) Seed Oil, Punica Granatum, Helianthus Annuus (Sunflower) Seed Oil, Romarinus Officinalis (Rosemary) Leaf. Caprylyl Glycol, Phenoxyethanol. May Contain (+/-): Titanium Dioxide (Cl 77891) Iron Oxides (Cl 77491, 77492, 77499).

### SKIN UNDERTONE: COOL

SKIN UNDERTONE: WARM

Please see our order form for details. We welcome you to contact us for more information at info@leclissecosmetic.com.

Pale Gold

• Satin Brass

Golden Umber

• Deep Bronze

COSMETICS DISPLAY | 12"W X 21"D X 7"H\* SKU# MPD901

### **Pressed Mineral Foundation**

- Natural Ivory
- Marble Rosé
- Pink Sandstone
- Terra
- Creamy Pearl